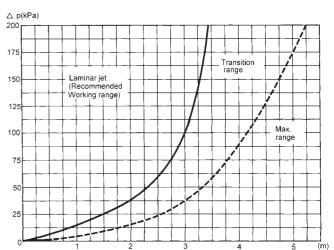

## Cleaning range of 3 mm spray holes - LKRK

Pressure drop/capacity diagrams - LKRK

Type LKRK 64 with 2 mm holes: bottom drilled, top drilled, fully drilled

Type LKRK 94 with 3 mm holes, 51 mm (DN 50) tube: bottom drilled, top drilled, fully drilled