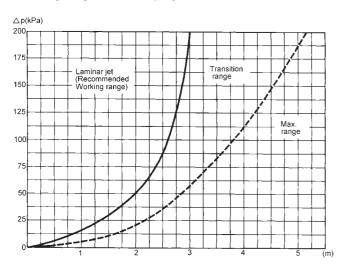

|
| Type LKRK 94: | ISO tube: | 51 mm.                     |

- OD = Outside diameter.
- ID = Inside diameter.

#### Dimensions (mm) LKRK

| Size                                | 64             | 94            |
|-------------------------------------|----------------|---------------|
| A                                   | 58             | 77.5          |
| В                                   | 17.5           | 22.5          |
| ISO tube<br>OD/ID/t                 | 28.5/25.5/1.5  | 54.4/51.4/1.5 |
| DIN tube<br>OD/ID/t<br>Pipe range 1 | 32.5/28.5/2    | 54.4/52.4/1   |
| DIN tube<br>OD/ID/t<br>Pipe range 2 | 34.2/29.5/2.35 | 57.4/53.4/2   |
| Weight (kg)                         | 0.2            | 0.3           |



LKRK Spray Balls.



.1

#### Cleaning range of 2 mm spray holes - LKRK



## Cleaning range of 3 mm spray holes - LKRK



Pressure drop/capacity diagrams - LKRK



Type LKRK 64 with 2 mm holes: bottom drilled, top drilled, fully drilled



Type LKRK 94 with 3 mm holes, 51 mm (DN 50) tube: bottom drilled, top drilled, fully drilled



Type LKRK 94 with 2 mm holes, 51 mm (DN 50) tube: bottom drilled, top drilled, fully drilled

#### Ordering

Please state the following when ordering:

- Type and size.
- Spray pattern.
- Type of connection.