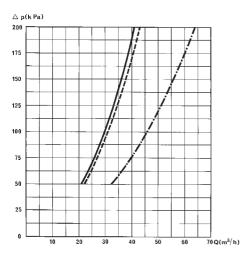

## Cleaning range of 3 mm spray holes - LKRK

Pressure drop/capacity diagrams - LKRK

Type LKRK 64 with 2 mm holes: bottom drilled, top drilled, fully drilled

Type LKRK 94 with 3 mm holes, 51 mm (DN 50) tube: bottom drilled, top drilled, fully drilled

Type LKRK 94 with 2 mm holes, 51 mm (DN 50) tube: bottom drilled, top drilled, fully drilled