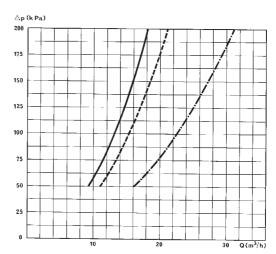

#### Cleaning range of 2 mm spray holes - LKRK

## Cleaning range of 3 mm spray holes - LKRK

Pressure drop/capacity diagrams - LKRK

Type LKRK 64 with 2 mm holes: bottom drilled, top drilled, fully drilled

Type LKRK 94 with 3 mm holes, 51 mm (DN 50) tube: bottom drilled, top drilled, fully drilled

Type LKRK 94 with 2 mm holes, 51 mm (DN 50) tube: bottom drilled, top drilled, fully drilled