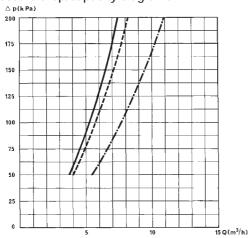

## Cleaning range of 3 mm spray holes - LKRK

Pressure drop/capacity diagrams - LKRK

Type LKRK 64 with 2 mm holes: bottom drilled, top drilled, fully drilled

Type LKRK 94 with 3 mm holes, 51 mm (DN 50) tube: bottom drilled, top drilled, fully drilled

Type LKRK 94 with 2 mm holes, 51 mm (DN 50) tube: bottom drilled, top drilled, fully drilled