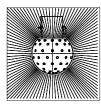

## Spray pattern for LKRK

The 64 mm spray ball is available with 2 mm holes. The 94 mm spray ball is available with 2 mm or 3 mm holes. (See capacity diagrams).

DIN tube: DN50 - pipe range 1 and 2.

F-version

#### Cleaning range of 2 mm spray holes - LKRK

## Cleaning range of 3 mm spray holes - LKRK

Pressure drop/capacity diagrams - LKRK

Type LKRK 64 with 2 mm holes: bottom drilled, top drilled, fully drilled

Type LKRK 94 with 3 mm holes, 51 mm (DN 50) tube: bottom drilled, top drilled, fully drilled