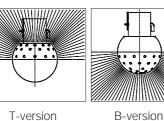

## Spray pattern for LKRK

The 64 mm spray ball is available with 2 mm holes. The 94 mm spray ball is available with 2 mm or 3 mm holes. (See capacity diagrams).

DIN tube: DN50 - pipe range 1 and 2.

F-version

#### Connections LKRK

| Type LKRK 64: | ISO tube: | 25 mm.                     |
|---------------|-----------|----------------------------|
|               | DIN tube: | DN25 - pipe range 1 and 2. |
| Type LKRK 94: | ISO tube: | 51 mm.                     |