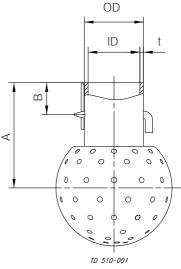

- OD = Outside diameter.
- ID = Inside diameter.

#### Dimensions (mm) LKRK

| Size                                | 64             | 94            |
|-------------------------------------|----------------|---------------|
| A                                   | 58             | 77.5          |
| В                                   | 17.5           | 22.5          |
| ISO tube<br>OD/ID/t                 | 28.5/25.5/1.5  | 54.4/51.4/1.5 |
| DIN tube<br>OD/ID/t<br>Pipe range 1 | 32.5/28.5/2    | 54.4/52.4/1   |
| DIN tube<br>OD/ID/t<br>Pipe range 2 | 34.2/29.5/2.35 | 57.4/53.4/2   |
| Weight (kg)                         | 0.2            | 0.3           |